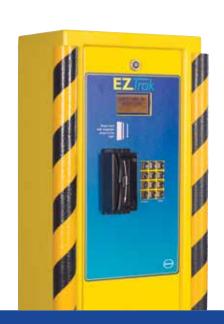

# Easy Tracking for Dealership Car Washes

EZ Trak is a drive-up entry system, developed by Unitec<sup>®</sup> specifically for the automobile dealer market.

## **Customer Convenience**

EZ Trak comes standard with 100 accounts, accessed by codes or EZ Trak cards.

#### **Efficiency**

Designed to integrate with the dealer's local computer network, EZ Trak requires 24 Volt AC or DC power, an internet connection and web browser. In cases where EZ Trak must function using a 120 VAC power source, an optional power supply is available.