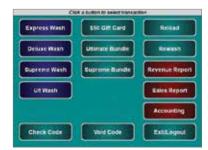

#### **Management Sales Tool**

The c-WashPal provides local access to the Sierra management software to:

- · Issue, check and void codes
- Issue rewash codes
- · Sell and reload house accounts and gift cards
- · Print reports.

Manage your car wash without leaving the register!