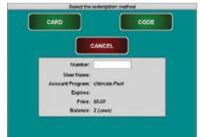

#### **Management Sales Tool**

The c-WashPal provides local access to the Sierra management software to:

- · Issue, check and void codes
- Issue rewash codes
- · Sell and reload house accounts and gift cards
- · Print reports.