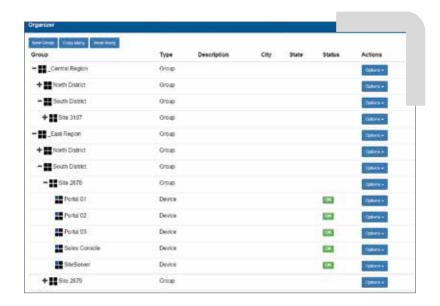

### Know and Respond in Real Time

Director provides visibility on equipment status so you can respond to critical issues as well as monitor sites. For example, be alerted when a kiosk door is opened or when cash is removed from a kiosk's bill acceptor.

- Set and Manage Alerts Director enables you to set alerts based on equipment type and location or device, determine the frequency of alerts and automatically send alerts via email or text to designated employees.
- View Open Alerts on Dashboard The Analyzer dashboard provides a snapshot of open alerts, so you can easily view alert location, device, time of original alert and description.