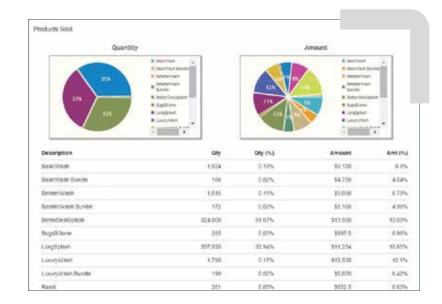

## Centralize Reporting and Management

No more compiling individual site reports to get an enterprise-wide view. Director provides a wide range of regular and periodic reports.

- Easy Dashboard Visibility Get a real-time, graphical view of the vital statistics of your car wash business using Director's Analyzer dashboard.
- Robust Reporting Director provides both pre-configured and customizable reports. Export reports on demand or schedule automatic generation of reports delivered via email.