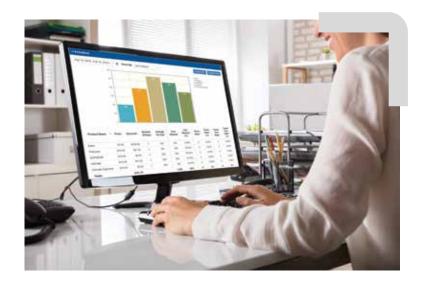

## Centralize Reporting and Management

No more compiling individual site reports to get an enterprise-wide view. Director provides a wide range of regular and periodic reports.

- Easy Dashboard Visibility Get a real-time, graphical view of the vital statistics of your car wash business using Director's Analyzer dashboard.
- Robust Reporting Director provides both pre-configured and customizable reports. Export reports on demand or schedule automatic generation of reports delivered via email.